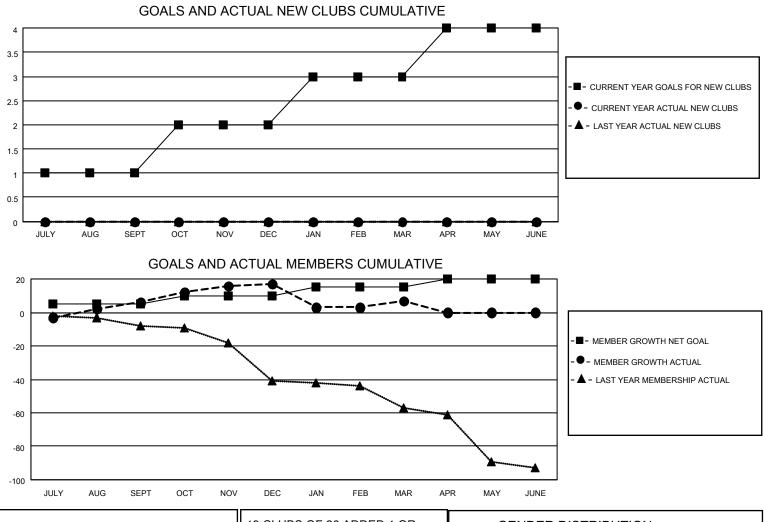

## LOCATION ARKANSAS

District 7 L

Results as of: 3/31/2022

| Clubs                 |               |           |               | Members               |                        |                         |                                                    |
|-----------------------|---------------|-----------|---------------|-----------------------|------------------------|-------------------------|----------------------------------------------------|
| RESULTS FOR 2021-2022 |               |           |               | RESULTS FOR 2021-2022 |                        |                         |                                                    |
| QUARTER               | NEW CLUB GOAL | NEW CLUBS | DROPPED CLUBS | QUARTER               | BER GROWTH NET<br>GOAL | MEMBER GROWTH<br>ACTUAL | DROPPED<br>MEMBERS ACTUAL<br>(including transfers) |
| JULY/AUG/SEPT         | 1             | 0         | 0             | JULY/AUG/SEPT         | 5                      | 33                      | 20                                                 |
| OCT/NOV/DEC           | 1             | 0         | 0             | OCT/NOV/DEC           | 5                      | 20                      | 9                                                  |
| JAN/FEB/MAR           | 1             | 0         | 0             | JAN/FEB/MAR           | 5                      | 27                      | 34                                                 |
| APR/MAY/JUNE          | 1             | 0         | 0             | APR/MAY/JUNE          | 5                      | 0                       | 0                                                  |

| DROPPED CLUBS: 0 |    | 19 CLUBS OF 26 ADDED 1 OR<br>MORE NEW MEMBERS | GENDER DISTRIBUTION                |              |
|------------------|----|-----------------------------------------------|------------------------------------|--------------|
|                  |    |                                               | MALE                               | 378 (55.92%) |
|                  |    |                                               | FEMALE                             | 298 (44.08%) |
| DROPPED MEMBERS  |    |                                               | NON BINARY                         | 0 (0.00%)    |
| DECEASED         | 11 |                                               | PREFER NOT TO ANSWER               | 0 (0.00%)    |
| CLUB CANCELLED   | 0  | CLICK HERE FOR CUMULATIVE                     | TOTAL FAMILY UNIT MEMBERS          | 5 123        |
| OTHER            | 52 | MEMBERSHIP DATA                               |                                    |              |
| TOTAL            | 63 |                                               | FAMILY MEMBERS PAYING HALF DUES 62 |              |
|                  |    |                                               |                                    |              |